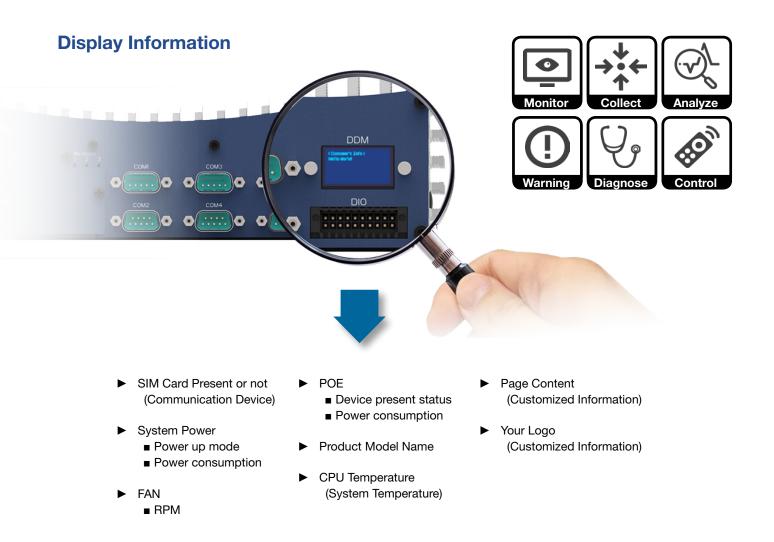

Eagle Eyes is equipped with a proprietary artificial intelligence algorithm called eKit. The special software along with an ARM chip integrated in the device monitors the system parameters and evaluates its measured values. The Dynamic Display Moule (DDM), a small OLED display on the front of the system, informs users about the device status and displays the measured values and/or error messages. With an API, user software can then be used to access the ARM controller or the display.

## EFCO Smart Service - eKit AI Core System with Dynamic Display Module

- Dynamic and real-time monitoring of system behavior
- System data collection
- Data analysis
- Predict behavior, system behavior prediction
- Prevent accident, system sudden accident diagnostic and prevention
- Warning for advance troubleshooting notification
- Proven reliability and system stability

Reliability is critical in many applications, EFCO is incorporating artificial intelligence into its devices to detect problems and trigger preventative maintenance.

Based on proprietary AI algorithms, Eagle Eyes' intelligent eKit is a software-based tool that collects data from the device and performs dynamic, real-time monitoring of system behavior. Its Dynamic Display Module (DDM) is a key feature of Eagle Eyes and displays system information such as CPU temperature, power consumption, RTC battery voltage, DC voltage, hardware health, and PoE status, as well as customized customer information. The eKit ensures that the system maintains stable operation at all times and provides advanced warning if proactive trouble-shooting is required. This prevents unpredictable losses due to sudden, or unexpected operating failures.