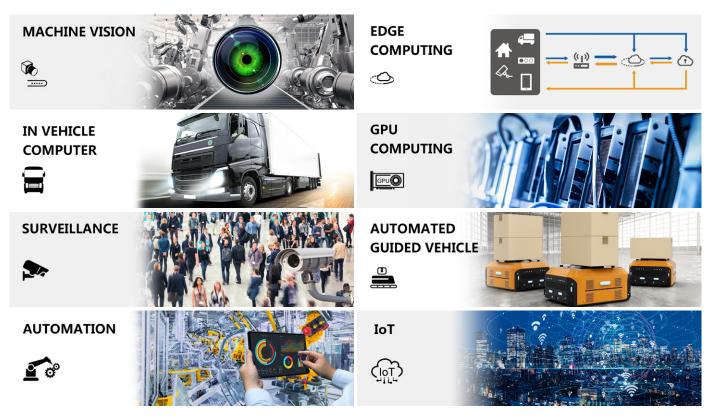

ay on the front of the system, informs users about the device status and displays the measured values and/or error messages. With an API, user software can then be used to access the ARM controller or the display.

The compact design is ideal for machine vision, automation and space-constrained applications. The hardware design is also optimized so that customers do not need to purchase additional add-on cards for isolated DIO or PoE functions, design their own remote switches or power ignition system.

There are 6 different I/O module (IOM) options which can be added to fulfill customers' needs without the extra effort and cost of customization. With the development of Industrial Internet of Things (IIoT), it opens up even more diverse possibilities for applications.

# **Applications**



## EFCO Smart Service - eKit AI Core System with Dynamic Display Module



- Dynamic and real-time monitoring of system behavior
- System data collection
- Data analysis
- Predict behavior, system behavior prediction
- Prevent accident, system sudden accident diagnostic and prevention
- Warning for advance troubleshooting notification
- Proven reliability and system stability

Reliability is critical in many applications, EFCO is incorporating artificial intelligence into its devices to detect problems and trigger preventative maintenance.

Based on proprietary AI algorithms, Eagle Eyes' intelligent eKit is a software-based tool that collects data from the device and performs dynamic, real-time monitoring of system behavior. Its Dynamic Display Module (DDM) is a key feature of Eagle Eyes