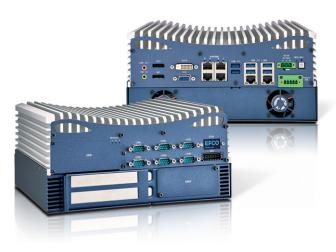

## Eagle Eyes-AIH

6<sup>th</sup>/7<sup>th</sup> Gen Intel® Core<sup>™</sup> S Series & Intel® Xeon® E3 (FCLGA1151 Socket) Fanless Box Computer

- 1x IOM support
- 2x RJ45 GbE
- 4x RJ45 GbE/PoE+
- 6x USB 3.0
- 16-bit GPIO / 8-bit isolated DI, 8-bit isolated DO
- 4x RS-232, 2x RS-232/422/485
- 3x independent displays, 2x DP, 1x DVI, 1x VGA (3 of 4)
- 3x Mini-PCle/mSATA
- 3x SIM slot
- 3x 2.5" internal SATA drive bay
- RAID 0/1/5 support

### Eagle Eyes-AIH-EP

6<sup>th</sup>/7<sup>th</sup> Gen Intel® Core<sup>™</sup> S Series & Intel® Xeon® E3 (FCLGA1151 Socket) Box Computer (Optional Fanless)

- 2x IOM support
- 2x RJ45 GbE
- 4x RJ45 GbE/ PoE+
- 6x USB 3.0
- 16-bit GPIO / 8-bit isolated DI, 8-bit isolated DO
- 4x RS-232, 2x RS-232/422/485
- 3x independent displays, 2x DP, 1x DVI, 1x VGA (3 of 4)
- 3x Mini-PCle/mSATA
- 3x SIM slot
- 3x 2.5" internal SATA drive bay
- RAID 0/1/5 support
- AIH-EP1 PCle x16 + PCl AIH-EP2 — PCle x16 + PCle x4 AIH-EP3 — 2x PCl