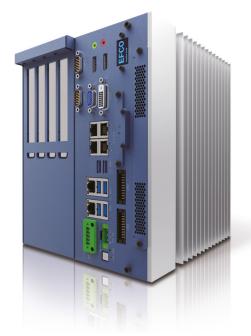

#### Eagle Eyes-AIHD-P4E/AIHDP-P4E

6<sup>th</sup>/7<sup>th</sup> Gen Intel® Core<sup>™</sup> S Series & Intel® Xeon® E3 (FCLGA1151 Socket) DIN Rail Box Computer

- 6x RJ45 GbE (AIHD-P4E), 2x RJ45 GbE, 4x RJ45 GbE/PoE+ (AIHDP-P4E)
- 6x USB 3.0
- 32-bit GPIO / 16-bit isolated DI, 16-bit isolated DO
- 1x RS-232, 1x RS-232/422/485
- 3x independent displays, 2x DP, 1x DVI, 1x VGA (3 of 4)
- 3x mini-PCle/mSATA
- 3x SIM Slot
- 3x 2.5" internal SATA
- RAID 0/1/5 support
- AIHD-P4E1: 1x PCIe x16 & 3x PCI