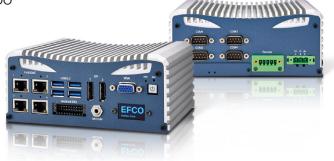

## **Eagle Eyes-AIM**

6<sup>th</sup>/7<sup>th</sup> Gen Intel® Core™ U Series Fanless Box Computer

- 4x RJ45 GbE / PoE+
- 4x USB 3.0
- 16-bit GPIO / 8-bit isolated DI, 8-bit isolated DO
- 2x RS-232, 2x RS-232/422/485
- 3x independent displays, 2x DP, 1x VGA
- 2x mini-PCle
- 2x SIM slot
- 1x M.2 socket M Key 2242
- 1x 2.5" internal SATA drive bay