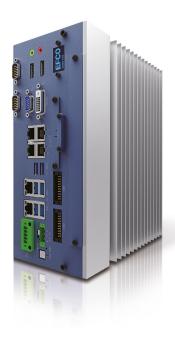

#### Eagle Eyes-AIHD/AIHDP

6<sup>th</sup>/7<sup>th</sup> Gen Intel® Core<sup>™</sup> S Series & Intel® Xeon® E3 (FCLGA1151 Socket) DIN Rail Box Computer

- 6x RJ45 GbE (AIHD), 2x RJ45 GbE, 4x RJ45 GbE/PoE+ (AIHDP)
- 6x USB 3.0
- 32-bit / 16-bit isolated DI, 16-bit isolated DO
- 1x RS-232, 1x RS-232/422/485
- 3x independent displays, 2x DP, 1x DVI, 1x VGA (3 of 4)
- 3x mini-PCIe/mSATA
- 3x SIM slot
- 3x 2.5" internal SATA drive bay
- RAID 0/1/5 support